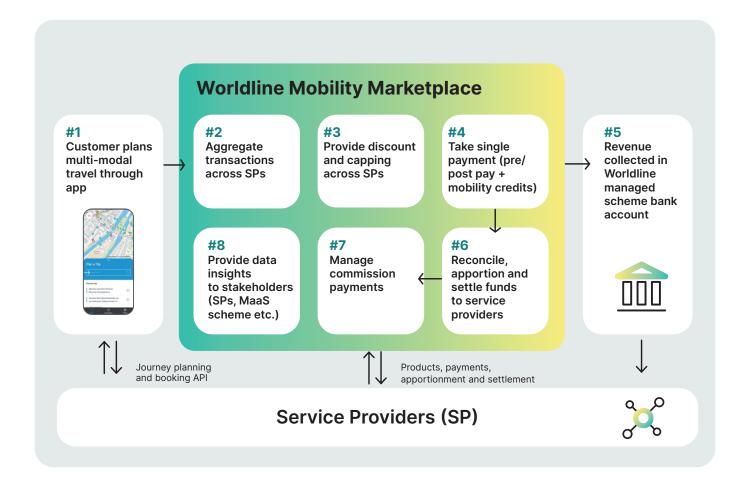

# Enable a simple customer experience in a complex payment environment with multiple operators.

Our Mobility Marketplace platform provides the glue of any multi-operator integrated payments solution. It manages the end-end payment processing for all transactions to ensure customers have a seamless payment experience and all mobility service providers and transport operators have a trusted revenue collection process.

# **Key Features of Mobility Marketplace**

Core components for delivering a leading edge MaaS platform for the consumer

Robust financial processing, automating the reconciliation, apportionment & settlement of funds across service providers

API first providing simple and easy of integration

Built on established and trusted financial SaaS platform

Generates new value for operators, authorities and the customer through insights from consolidated data

Cloud hosted, providing scalability & extensibility

Facilitates multi-operator ticketing in one transaction and can manage commercial complexities of commission payments