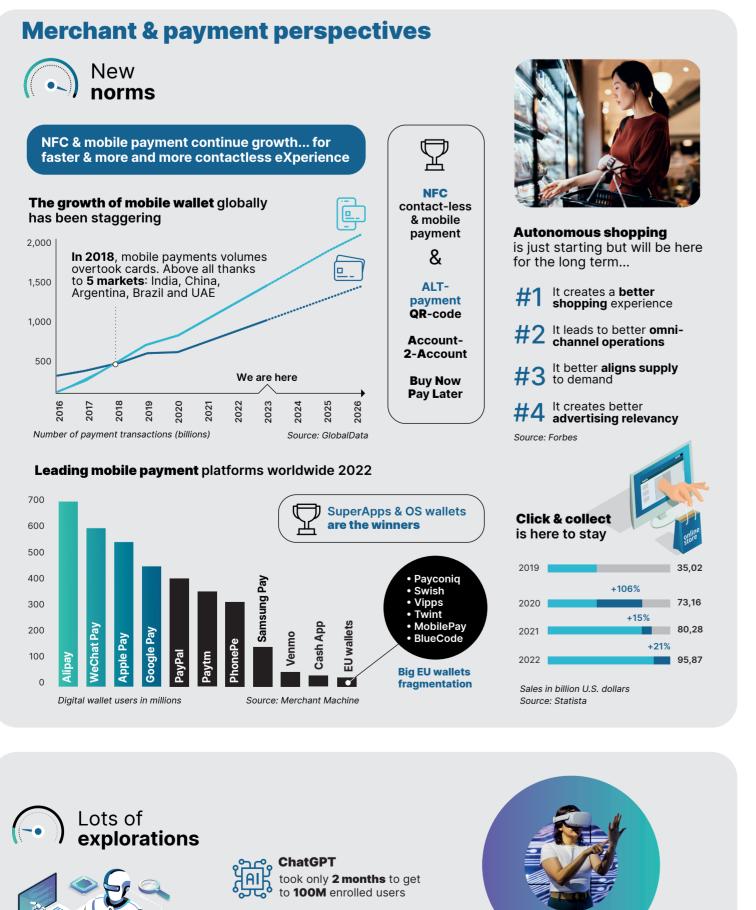

reinforced/overboosted by the pandemic but with a clear back to the trend line concerning e-commerce **New digital reflex** 

> Every minute of the day

**hours** spent in Zoom meetings

interactions

Source: Domo

Advanced online & video support in

2023, not yet all B2C

Starting production

Months to get to 100M Users

**Y** 32%

social & gaming

 $\bigcirc$ 

**Z** 34%