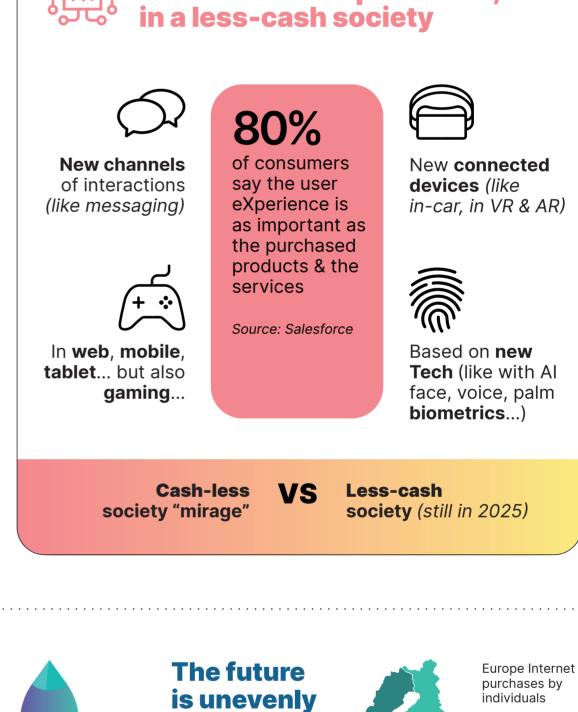

reinforced/overboosted by the pandemic but with a clear back to the trend line concerning e-commerce **New digital reflex** 

> Every minute of the day

**hours** spent in Zoom meetings

interactions

Source: Domo