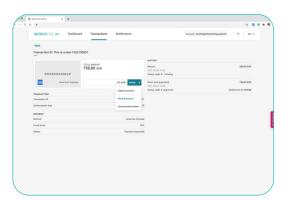

#### **Transactions**

- Quick look at your transactions
- Search and filter
- View transaction details

Perform tasks such as refunds and captures quickly and easily