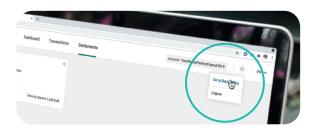

## Still need to access the old portal?

For more detail and development functions, you can still switch to the old dashboard with one click.

## Ready to get started?

Simply login to the Portal Back Office as normal and click the button