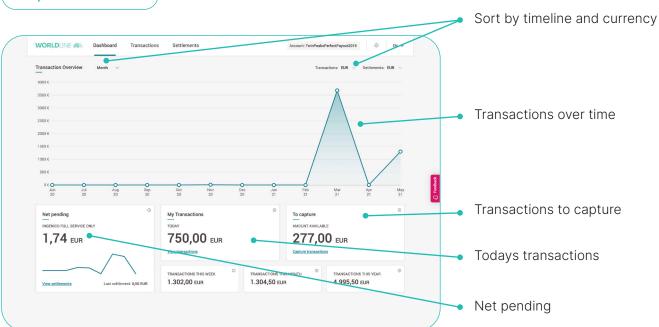

## **Improved Dashboard**

#### **Transactions**

- Quick look at your transactions
- Search and filter
- View transaction details

Perform tasks such as refunds and captures quickly and easily

#### **Settlements**

- Check revenues and settlements
- Search and filter

View settlement details