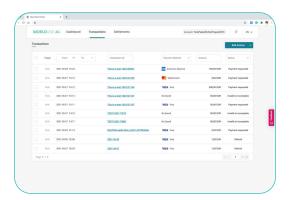

#### **Transactions**

- Quick look at your transactions
- Search and filter
- View transaction details

Perform tasks such as refunds and captures quickly and easily