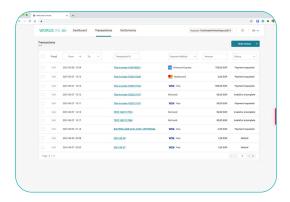

#### **Transactions**

- Quick look at your transactions
- Search and filter
- View transaction details

Perform tasks such as refunds and captures quickly and easily