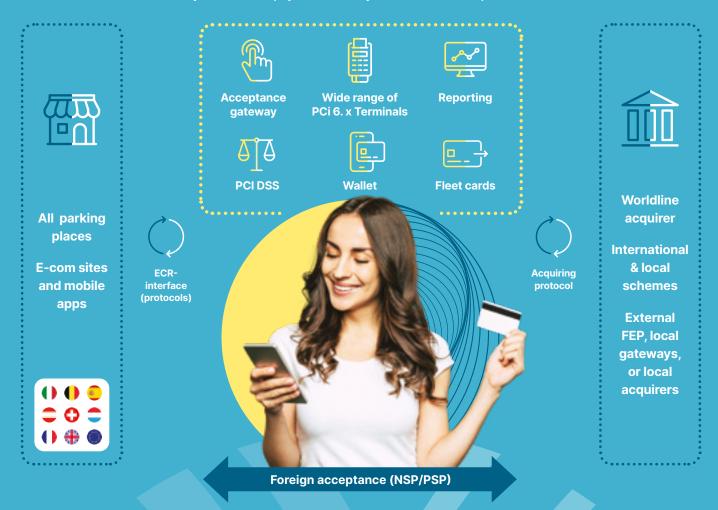

### Payment acceptance all over Europe

Worldline Parking Payments Suite relies on dedicated payment gateways and is available in **50+ countries in continental Europe**. Our global solution can be tailored according to your local needs, enabling you to accept payments for all your parking use cases.

Our gateways connect you directly to
Worldline acquiring to get the best-in-class
offer for internal and local schemes. We can
connect you to local acquirers in France, Italy,
Spain and more countries to get the best
and most competitive acquiring offers
provided by local banks.

#### An end-to-end offer for the parking segment

For all your needs in payment and beyond across all European countries

200+ payment methods: Contact, contactless, mobile, private cards...