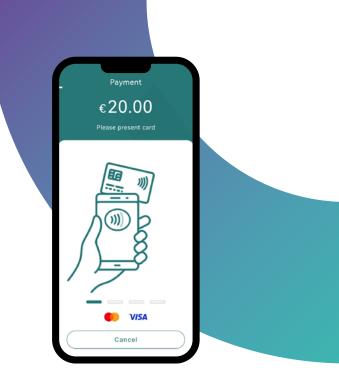

Let your customers pay conveniently, quickly and securely directly via your smartphone or tablet. Download the Worldline Tap on Mobile app to turn your Android device into a payment terminal. Then you can instantly accept card payments wherever you are.

## Accepted means of payment

 Acceptance of the most commonly used debit and credit cards:

- Contactless payments via NFC
- Compatible with digital wallets
- Payments by cards, smartphone or wearables

- Access to online Merchant Portal for analysis
  and reporting is included
- Local support

## Advantages of the solution

Easy and secured payments acceptance

Contactless via NFC

No additional terminal required

The app runs on Android devices (from Android 11)

**Digital receipt** 

Sent to the customer via e-mail or using a QR code